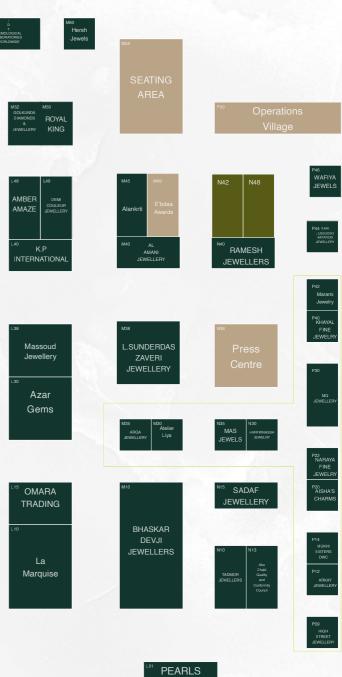

### JEWELLERY & WATCH SHOW ABU DHABI **EXHIBITOR LIST**

Company name

Hall #

Stand #

### R

| Ramesh Jewellers                                 | Hall 3 | N40 |
|--------------------------------------------------|--------|-----|
| Rari Lussuoso Imitation Jewellery<br>Trading LLC | Hall 3 | P44 |
| Renee Jewellers                                  | Hall 1 | B45 |
| Rosella Jewellery by Taiba                       | Hall 2 | Ню  |
| Rosetta Jewels                                   | Hall 1 | Co9 |
| Royal King Jewellery                             | Hall 3 | M50 |

### T

| Tadmor Jewellers         | Hall 3 | Nio |
|--------------------------|--------|-----|
| V                        |        |     |
| Vartan Papazian and Sons | Hall 1 | D38 |
| VSK Global DMCC          | Hall 2 | G50 |
| W<br>Wafiya Jewels       | Hall 3 | P46 |
| Z<br>Zoughaib and Co.    | Hall 1 | D30 |

### EMIRATI DESIGNER GALLERY

| Company name          | Hall # | Stand # |
|-----------------------|--------|---------|
|                       |        |         |
| Abalii Jewelry        | Hall 3 | N35     |
| Aisha's Charms LLC    | Hall 3 | P20     |
| Arkay Jewellery       | Hall 3 | P12     |
| Arqa Jewellery        | Hall 3 | M35     |
| Atelier Liya FZE      | Hall 3 | M30     |
| Harfwnagsh Jewelry    | Hall 3 | N30     |
| High Street Jewelry   | Hall 3 | Po9     |
| Khayal Fine Jewellery | Hall 3 | P40     |
| Marami Jewelry        | Hall 3 | P42     |
| MAS Jewels            | Hall 3 | N35     |
| Masah Jewellery       | Hall 3 | M30     |
| MQ Jewellery          | Hall 3 | P30     |
| Mukhi Sisters         | Hall 3 | P14     |
| Naraya Fine Jewellery | Hall 3 | P22     |
| Sadaf Jewellery       | Hall 3 | N15     |
| The Fibonacci Series  | Hall 3 | N30     |
| Toi Fine Jewelry      | Hall 3 | P42     |