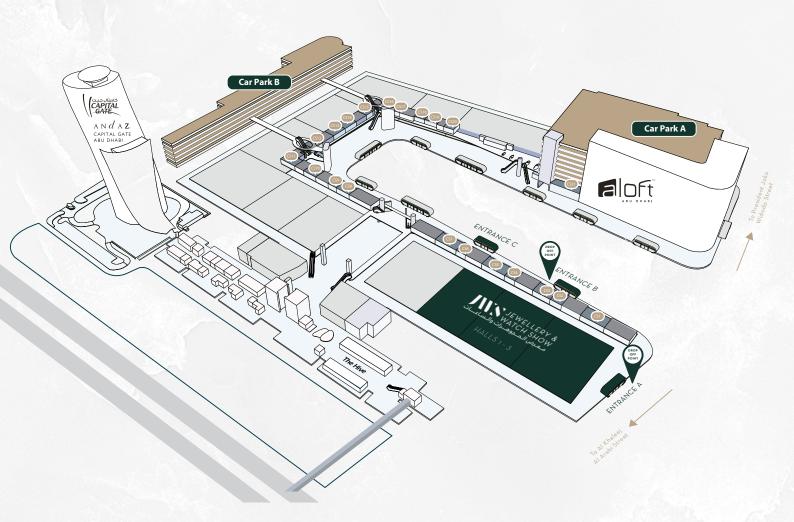

#### **VENUE INFORMATION**

- Halls 1 3, Abu Dhabi National Exhibition Centre (ADNEC)
- Khaleej Al Arabi Street Nr. Zayed Military Hospital P O Box 5546, Abu Dhabi, UAE
- Telephone: +971 (0)2 444 6900
- Fax: +971 (0)2 444 6135

For a road map to the venue and more information about ADNEC, **please visit www.adnec.ae**.

#### **GET DIRECTIONS**